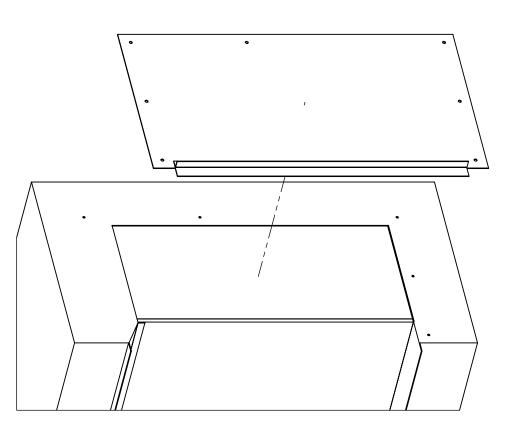

Fitting the Surround: (Extra Pair of hands is useful for the next stage)

- 1. Take the engine and carefully place it inside the cut-out on the top of the hearth.
- 2. Take the top of the surround and slide it on from the bottom of the top on to the trim on the side of the fire
- Secure the top to the wall by using the brackets as supplied. ENSURE THAT CORRECT FIXTURES FOR YOUR WALL ARE USED.
- 4. Next place the 2 sides behind one of the vertical edging strips of the fire with the inner strip facing inwards, and over the 'KD Block', so that they secure themselves in place.
- 5. Job done. Enjoy your new fireplace!