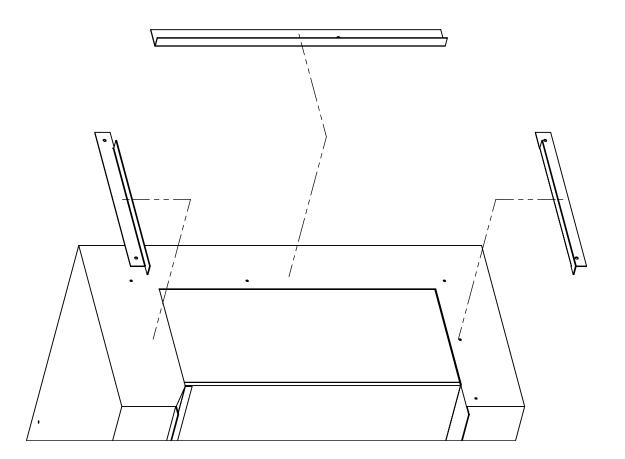

Fitting the Surround: (Extra Pair of hands is useful for the next stage)

- 1. Take the engine and carefully place it inside the cut-out on the top of the hearth.
- 2. Take the top of the surround and slide it on from the bottom of the top on to the trim on the side of the fire
- Secure the top to the wall by using the brackets as supplied. ENSURE THAT CORRECT FIXTURES FOR YOUR WALL ARE USED.
- 4. Next place the 2 sides behind one of the vertical edging strips of the fire with the inner strip facing inwards, and over the 'KD Block', so that they secure themselves in place.
- 5. Job done. Enjoy your new fireplace!